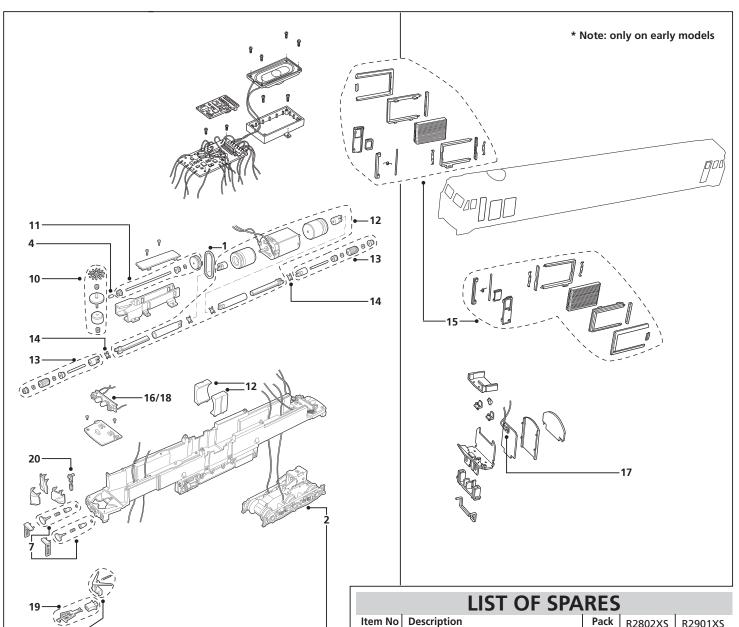

## **CLASS 50 SOUND LOCOMOTIVE**

| 9 |
|---|
|   |
|   |
|   |
|   |
|   |
|   |
|   |
|   |
|   |

| LIST OF SPARES |                                 |      |         |         |
|----------------|---------------------------------|------|---------|---------|
| Item No        | Description                     | Pack | R2802XS | R2901XS |
| 1              | Belt for Fan                    | 10   | X9231   | X9231   |
| 2              | Drive Unit complete with Wheels | 1    | X9232   | X9232   |
| 3              | Cam for Coupling and Spring     | Set  | X9233M  | X9233M  |
| 4              | Silicon Piping for Fans         | 10   | X9234   | X9234   |
| 5              | Main PCB Board                  | 1    | X6435   | X6436   |
| 6              | Wire Joiners                    | 18   | X9236   | X9236   |
| 7              | Buffer Assy                     | 4    | X9237   | X9237   |
| 8              | Traction Tyres on early models  | 10   | X9238   | X9238   |
| 9              | Gear Set                        | 1    | X9239   | X9239   |
| 10             | Fan Unit                        | Set  | X9240   | X9240   |
| 11             | Fan Drive Shaft Assy            | Set  | X9241   | X9241   |
| 12             | Motor Unit/Pads                 | Set  | X9242   | X9242   |
| 13             | Worm/Pinion Shaft Assy          | Set  | X9243   | X9243   |
| 14             | Universal Joints                | 10   | X9244   | X9244   |
| 15             | Lourves/Doors set R/L Hand      | Set  | N/A     | X9815   |
| 16             | PCB + Bulbs White/Red           | Set  | X9252   | X9252   |
| 17             | PCB + Bulbs Yellow              | Set  | X9253   | X9253   |
| 18             | PCB + Bulbs Red                 | Set  | N/A     | N/A     |
| 19             | Coupling Pack                   | Pack | X9289   | X9289   |
| 20             | Small Coupling Assy             | 1    | X5069   | X5069   |
| 21             | Speaker                         | 1    | X9998   | X9998   |
| 22             | Speaker Holder                  | 1    | X6102   | X6102   |
| NI             | EHT Leads Pack                  | 1    | X9284   | X9284   |
| NI             | Accessory Bag                   | Pack | X5043   | X5043   |
| NI             | Accessory Bag                   | Pack | X5043   | X5043   |